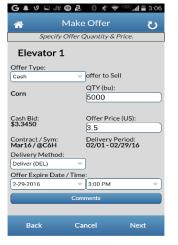

3. From the Make Offer screen, select Offer Type, enter the Quantity and Price of your target offer

- 4. After you verify everything is correct, tap the Next button in the lower right hand corner.
- 5. Tap Yes to agree to the agribusiness's Terms and Conditions and then tap Next