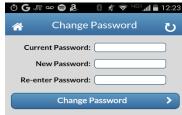

3. From the Make Offer screen, select Offer Type, enter the Quantity and Price of your target offer

- 4. After you verify everything is correct, tap the Next button in the lower right hand corner.
- 5. Tap Yes to agree to the agribusiness's Terms and Conditions and then tap Next

6. Confirm all the information for your offer is correct and tap Create Offer to submit offer

7. You then will get a message stating that your

From the Main Menu, view your Active
Offers & Contracts by tapping their button

| ©∎MJT⊜ 8∦⇒ <sup>ч⊡</sup> .4 | 5:06 |
|-----------------------------|------|
| CHS Grain Trading           |      |
| Cash Bids                   | >    |
| Active Offers               | >    |
| Contracts                   | >    |

 From the Offers page you can make Adjustments to your Offers by tapping on the Offer.

10. From the Contracts page you can view the Contracts you have with the agribusiness

DTN Portal Customer Service contact information: Phone: 1-800-311-1516 Email: portalsupport@dtn.com