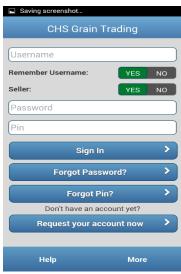

### For iOS and Android

1. Be sure the correct app is downloaded from the App store;

It should be the CHS blue & white text logo

- 2. Type in the Username, temporary Password, and temporary PIN that were emailed to you by DTN. It may be in your Junk folder.
- 3. The Username, Password, and PIN are case sensitive