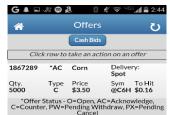

6. Confirm all the information for your offer is correct and tap Create Offer to submit offer

7. You then will get a message stating that your

From the Main Menu, view your Active
Offers & Contracts by tapping their button

 From the Offers page you can make Adjustments to your Offers by tapping on the Offer.

10. From the Contracts page you can view the Contracts you have with the agribusiness

DTN Portal Customer Service contact information: Phone: 1-800-311-1516 Email: portalsupport@dtn.com