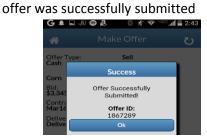

3. From the Make Offer screen, select Offer Type, enter the Quantity and Price of your target offer

- 4. After you verify everything is correct, tap the Next button in the lower right hand corner.
- 5. Tap Yes to agree to the agribusiness's Terms and Conditions and then tap Next

6. Confirm all the information for your offer is correct and tap Create Offer to submit offer

7. You then will get a message stating that your

From the Main Menu, view your Active
Offers & Contracts by tapping their button