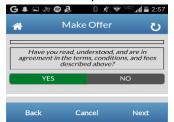

3. From the Make Offer screen, select Offer Type, enter the Quantity and Price of your target offer

- 4. After you verify everything is correct, tap the Next button in the lower right hand corner.
- 5. Tap Yes to agree to the agribusiness's Terms and Conditions and then tap Next