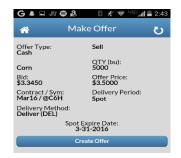

6. Confirm all the information for your offer is correct and tap Create Offer to submit offer

7. You then will get a message stating that your

From the Main Menu, view your Active
Offers & Contracts by tapping their button