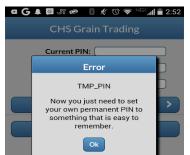

4. Tap 'Ok' on the error message to create a

#### Permanent PIN

- 5. Enter your Current (temporary) PIN
- Enter a new 6 character PIN (The new PIN must be exactly six characters – no more, no less)

- 7. Re-enter your New PIN (If notified your new PIN already exists, choose a different PIN)
- 8. Tap Change PIN